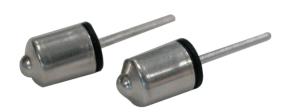

## **NEW PRODUCT INTRODUCTION**

 507 series is a new sensitive tilt switch/sensor. It is produced with environmental protection materials and meets RoHS compliance. The biggest feature is it could be operated at negative angle. Ultra small size helps to design in any device or P.C.B.