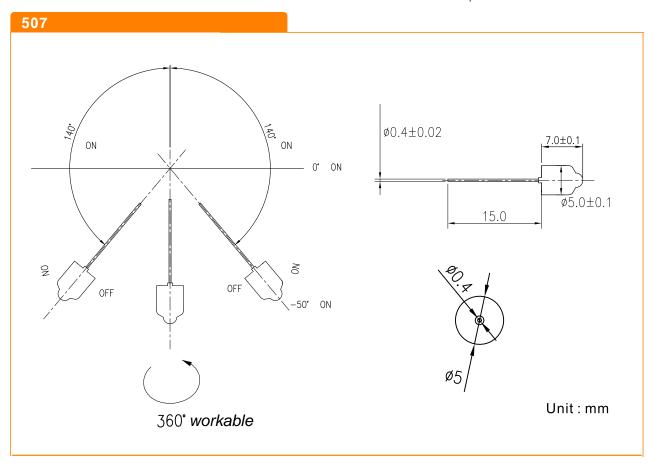

## **NON-DIRECTIONAL TILT SWITCH 507 SERIES**

## **NEW PRODUCT INTRODUCTION**

 507 series is a new sensitive tilt switch/sensor. It is produced with environmental protection materials and meets RoHS compliance. The biggest feature is it could be operated at negative angle. Ultra small size helps to design in any device or P.C.B.

## **SPECIFICATION**

- Electrical Rating : 1~500 mA /1.5~30 VDC
  Electrical Life: >1x10<sup>6</sup> Cycles
- Contact Resistance: 300mOhm max (measured at 20°tilt)
- Solder Temperature: 350°C 3 Seconds (Solder bath)